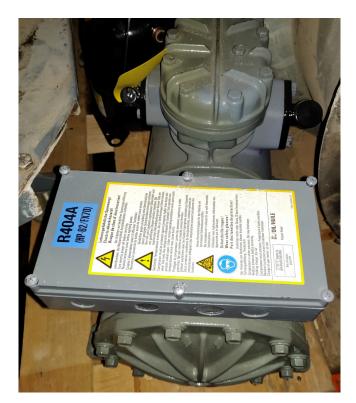

#### Used DWM DLLP-30X-EWL

Used semi-hermetic reciprocating compressor DWM - Copeland DLLP-30X-EWL. Our capacity table is based on the used type of Freon. You can also use this compressor(s) on alternative types of Freon. For all the other specs (if available), see the picture of the manufacturer model plate or the attached pdf file. \*Why choose for HOSBV? Were not only the largest used refrigeration specialist in Europe, but also, we deliver all equipment including an extensive test, warranty and industrial cleaning. \*Optional we can also perform a new paint job and arrange the logistics.