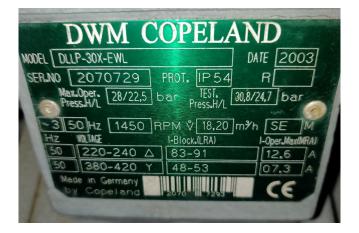

# Your partner for used commercial and industrial refrigeration equipment

| DWM COPELAND                                                                                                                                                                                                                                                                                                                                                                                                                                                                                                                                                                                                                                                                                                                                                                                                                                                                                                                                                                                                                                                                                                                                                                                                                                                                                                                                                                                                                                                                                                                                                                                                                                                                                                                                                                                                                                                                                                                                                                                                                                                                                                                  |
|-------------------------------------------------------------------------------------------------------------------------------------------------------------------------------------------------------------------------------------------------------------------------------------------------------------------------------------------------------------------------------------------------------------------------------------------------------------------------------------------------------------------------------------------------------------------------------------------------------------------------------------------------------------------------------------------------------------------------------------------------------------------------------------------------------------------------------------------------------------------------------------------------------------------------------------------------------------------------------------------------------------------------------------------------------------------------------------------------------------------------------------------------------------------------------------------------------------------------------------------------------------------------------------------------------------------------------------------------------------------------------------------------------------------------------------------------------------------------------------------------------------------------------------------------------------------------------------------------------------------------------------------------------------------------------------------------------------------------------------------------------------------------------------------------------------------------------------------------------------------------------------------------------------------------------------------------------------------------------------------------------------------------------------------------------------------------------------------------------------------------------|
| MODEL DLLP-30X-EWL DATE BO7C                                                                                                                                                                                                                                                                                                                                                                                                                                                                                                                                                                                                                                                                                                                                                                                                                                                                                                                                                                                                                                                                                                                                                                                                                                                                                                                                                                                                                                                                                                                                                                                                                                                                                                                                                                                                                                                                                                                                                                                                                                                                                                  |
| SER.NO 2273232 PROT. IP 54 R<br>Max.Oper. 28/22,5 bar TEST.<br>Press.H/L 30.8/24,7 bar                                                                                                                                                                                                                                                                                                                                                                                                                                                                                                                                                                                                                                                                                                                                                                                                                                                                                                                                                                                                                                                                                                                                                                                                                                                                                                                                                                                                                                                                                                                                                                                                                                                                                                                                                                                                                                                                                                                                                                                                                                        |
| Press.H/L Press |
| Hz WIAGE I-BIOCK.(LRA) I-Oper.Max(MRA)<br>50 [220-240 Δ] 83-91 [12,6 A                                                                                                                                                                                                                                                                                                                                                                                                                                                                                                                                                                                                                                                                                                                                                                                                                                                                                                                                                                                                                                                                                                                                                                                                                                                                                                                                                                                                                                                                                                                                                                                                                                                                                                                                                                                                                                                                                                                                                                                                                                                        |
| 50 380-420 Y 48-53 07.3 A                                                                                                                                                                                                                                                                                                                                                                                                                                                                                                                                                                                                                                                                                                                                                                                                                                                                                                                                                                                                                                                                                                                                                                                                                                                                                                                                                                                                                                                                                                                                                                                                                                                                                                                                                                                                                                                                                                                                                                                                                                                                                                     |
| Made in Germany<br>by Copeland                                                                                                                                                                                                                                                                                                                                                                                                                                                                                                                                                                                                                                                                                                                                                                                                                                                                                                                                                                                                                                                                                                                                                                                                                                                                                                                                                                                                                                                                                                                                                                                                                                                                                                                                                                                                                                                                                                                                                                                                                                                                                                |