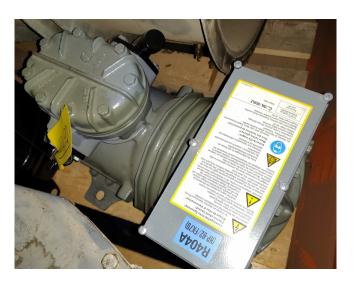

#### Used DWM DLLP-30X-EWL

Used semi-hermetic reciprocating compressor DWM - Copeland DLLP-30X-EWL. Our capacity table is based on the used type of Freon. You can also use this compressor(s) on alternative types of Freon. For all the other specs (if available), see the picture of the manufacturer model plate or the attached pdf file. \*Why choose for HOSBV? Were not only the largest used refrigeration specialist in Europe, but also, we deliver all equipment including an extensive test, warranty and industrial cleaning. \*Optional we can also perform a new paint job and arrange the logistics.