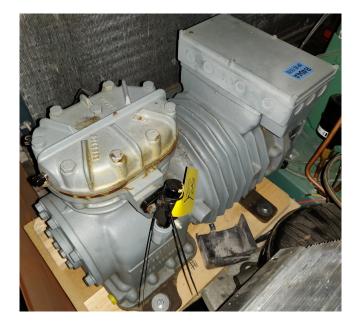

#### Used DWM DLLP-30X-EWL

Used semi-hermetic reciprocating compressor DWM - Copeland DLLP-30X-EWL. Our capacity table is based on the used type of Freon. You can also use this compressor(s) on alternative types of Freon. For all the other specs (if available), see the picture of the manufacturer model plate or the attached pdf file. \*Why choose for HOSBV? Were not only the largest used refrigeration specialist in Europe, but also, we deliver all equipment including an extensive test, warranty and industrial cleaning. \*Optional we can also perform a new paint job and arrange the logistics.